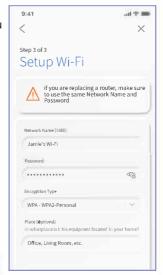

#### 6 Note:

al 2 📰

5

If your system is already operating with Wi-Fi, tap the "Click here to skip" text. Otherwise, complete these steps to set-up your Wi-Fi. Name your network and create a

 The Router Name will be used throughout the app. The Network Name (SSID) is what you will use as your wireless

connection name. Select a password for your wireless network, if you do not want to change it on all the devices in your home, use your existing wireless SSID and Password from your current router.