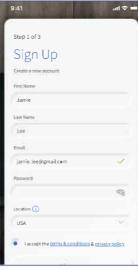

# **Built on CommandIQ**

Enter your personal 3 information. The password you enter here will be used Step 1 of 3 to access the app. Sign Up Erezie e new account Note: First Name Jamie Please wait at least 10 minutes after your Last Name **BLAST System has been** 1.60 'turned up' before Enal attempting step 4. jamie.lee@gmail.com USA 4 If your system is plugged 9:41 in and connected select < "Yes" to continue. Step 2 of 3 Scan Device Otherwise select "Not Plug in your new device and scan the OR code Sure?" at the bottom of to continue the screen and skip to steps 4a-4e on the next page to get things C. Colix connected.